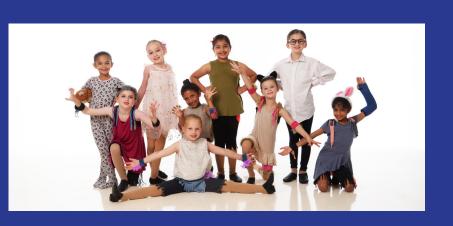

## MSSoD Pre - Company! 24-25

Pre Company is a sign-up based group of kindergarten - 3rd graders who love to dance and perform on stage!

Pre - Company is geared to be a stepping stone for dancers who are interested in auditioning for our award winning Performance Company in the future.